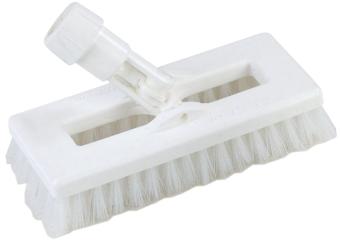

## **Benefits & Features**

- Swivels onto its side to clean baseboards, walls, around kitchen equipment and hard-to-reach areas
- Use the general scrub for routine scrubbing and power scrub for heavy scrubbing and stripping of wax build-up
- Polyester scrub resists water, high temperatures, acids, alkalis and most cleaning solutions
- Perfect for everyday use in hotels, food preparation, food processing, schools and healthcare facilities
- FDA compliant block and bristles
- BPA free

| Prod No<br>Swivel Scrub | Description  | Length | <b>Bristle Trim</b> | Temp Range (°F) | Color*                                             | Pack  |
|-------------------------|--------------|--------|---------------------|-----------------|----------------------------------------------------|-------|
| 3638831EC               | Swivel Scrub | 8"     | 1"                  | -40° to 125°    | 01, 02, 03, 04, 05, 09, 14, 23, 24, 25, 26, 68, 75 | 12 ea |