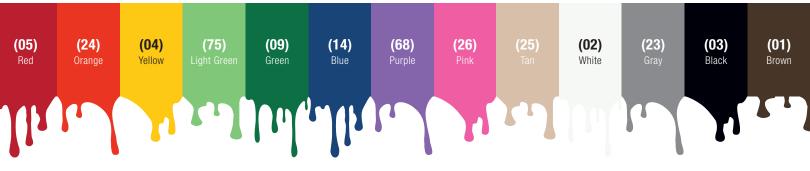

## PICK A COLOR, ANY COLOR.

Develop a safe, reliable HACCP cleaning program with Sparta color-coded products. The colorful, quality items promote safety while reducing the risk of cross-contamination, protecting both your business and your patrons. The color-coded system you have been asking for is finally here, so assemble the colors you need to tailor a coded system that is right for you!

| Prod No<br>Swivel Scrub | Description  | Length | <b>Bristle Trim</b> | Temp Range (°F) | Color*                                             | Pack  |
|-------------------------|--------------|--------|---------------------|-----------------|----------------------------------------------------|-------|
| 3638831EC               | Swivel Scrub | 8"     | 1"                  | -40° to 125°    | 01, 02, 03, 04, 05, 09, 14, 23, 24, 25, 26, 68, 75 | 12 ea |

Some colors may only be available for pre-order.