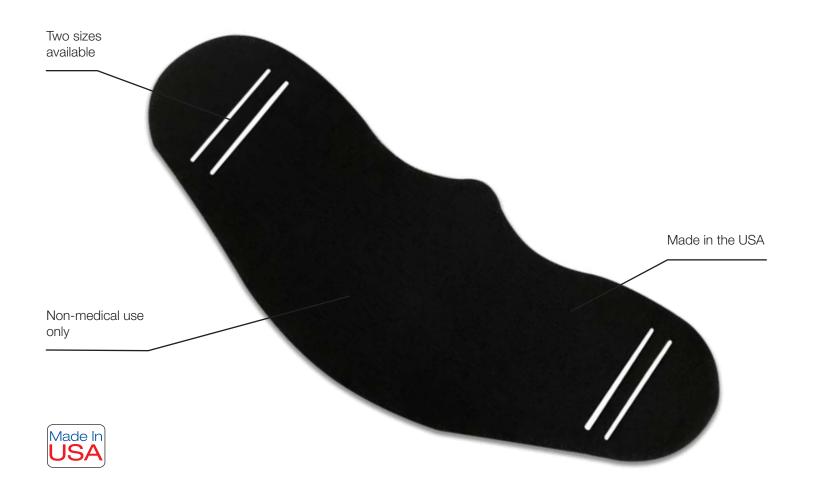

## Comfort & Protection Combined

Decrease your chances of potential COVID-19 contraction with Contour Reusable Face Mask. This stretchy, washable mask offers an ergonomic design that fits around the eyes and the nose bridge for a comfortable fit. It features four ear slots that allow the mask to be worn on a variety of head shapes and sizes without the need for cumbersome ties or elastic.

## **Benefits**

Safety Barrier

Provides a single-layered barrier to decrease chances of contaminants going in or out

**Ear Slots** 

Four ear slots make wearing the mask comfortable and fitted to a variety of head shapes

**Ergonomic Fit** 

Curved top fits around eyes and nose bridge for a close fit

Washable

Soft, stretchy fabric is both machine-washable and dryable

| Navy(011)    | Black(014) Royal Bl          | ue(572) Crimson(811) |                    |                   |
|--------------|------------------------------|----------------------|--------------------|-------------------|
| Prod No      | Description                  | do(e12)              | Color              | Pack              |
| Contour Usab | le Face Mask                 |                      |                    |                   |
| CN420LMSK    | Contour Stretch Barrier Mask |                      | 011, 014, 572, 811 | 25 ea/pk, 12 pks/ |