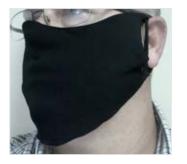

## Comfort & Protection Combined

Decrease your chances of potential COVID-19 contraction with Contour Reusable Face Mask. This stretchy, washable mask offers an ergonomic design that fits around the eyes and the nose bridge for a comfortable fit. It features four ear slots that allow the mask to be worn on a variety of head shapes and sizes without the need for cumbersome ties or elastic.

**Ergonomic Fit** 

Curved top fits around eyes and nose bridge for a close fit

Washable

Soft, stretchy fabric is both machine-washable and dryable

| Navy(011)    | Black(014) Royal Bl          | ue(572) Crimson(811) |                    |                   |
|--------------|------------------------------|----------------------|--------------------|-------------------|
| Prod No      | Description                  | do(e12)              | Color              | Pack              |
| Contour Usab | le Face Mask                 |                      |                    |                   |
| CN420LMSK    | Contour Stretch Barrier Mask |                      | 011, 014, 572, 811 | 25 ea/pk, 12 pks/ |