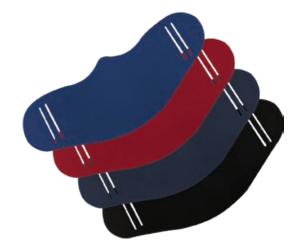

**Ergonomic Fit** 

Curved top fits around eyes and nose bridge for a close fit

Washable

Soft, stretchy fabric is both machine-washable and dryable

| Navy(011)    | Black(014) Royal Bl          | ue(572) Crimson(811) |                    |                   |
|--------------|------------------------------|----------------------|--------------------|-------------------|
| Prod No      | Description                  | do(e12)              | Color              | Pack              |
| Contour Usab | le Face Mask                 |                      |                    |                   |
| CN420LMSK    | Contour Stretch Barrier Mask |                      | 011, 014, 572, 811 | 25 ea/pk, 12 pks/ |