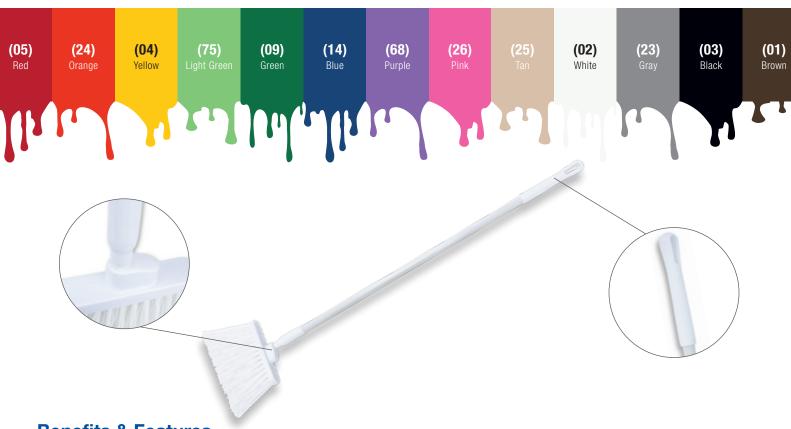

## PICK A COLOR, ANY COLOR.

Develop a safe, reliable HACCP cleaning program with Sparta color-coded products.

The colorful, quality items promote safety while reducing the risk of cross-contamination, protecting both your business and your patrons. The color-coded system you have been asking for is finally here, so assemble the colors you need to tailor a coded system that is right for you!

## **Benefits & Features**

- Angled brush head for accessing corners, floor crevices and small areas between appliances
- 49" fiberglass handle offers a stable grip and extended reach to cover more ground
- Threaded opening to remove and replace handle as needed to extend or reduce reach
- Hanging hole saves space by hanging broom on walls behind doors or in closets