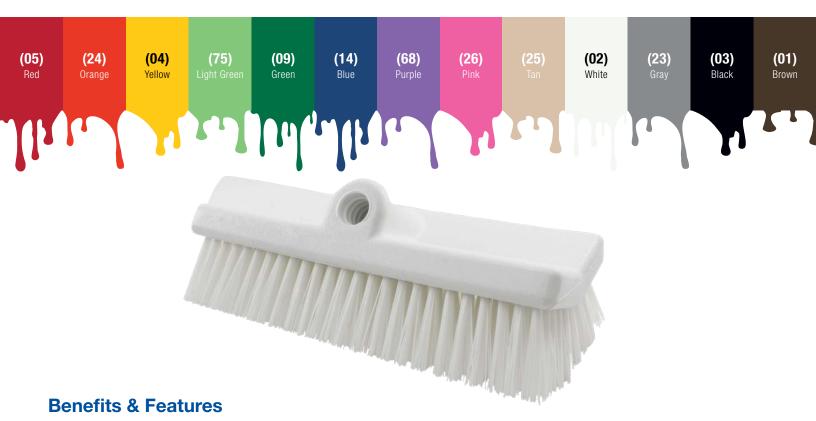

## PICK A COLOR, ANY COLOR.

Develop a safe, reliable HACCP cleaning program with Sparta color-coded products. The colorful, quality items promote safety while reducing the risk of cross-contamination, protecting both your business and your patrons. The color-coded system you have been asking for is finally here, so assemble the colors you need to tailor a coded system that is right for you!

| Prod No<br>Bi-Level Scrub | Description<br>Brush                    | Length | Bristle Trim | Temp Range (°F) | Color*                                                | Pack |
|---------------------------|-----------------------------------------|--------|--------------|-----------------|-------------------------------------------------------|------|
| 40422EC                   | Bi-Level Scrub Brush with Side Bristles | 10"    | 1.75"        | -40° to 125°    | 01, 02, 03, 04, 05, 09, 14, 23,<br>24, 25, 26, 68, 75 | 6 ea |
| 40423EC                   | Bi-Level Scrub Brush                    | 10"    | 1.75"        | -40° to 125°    | 01, 02, 03, 04, 05, 09, 14, 23, 24, 25, 26, 68, 75    | 6 ea |