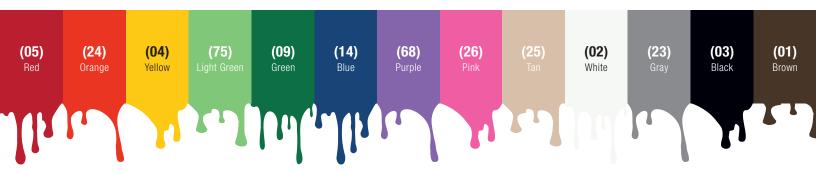

## PICK A COLOR, ANY COLOR.

Develop a safe, reliable HACCP cleaning program with Sparta color-coded products. The colorful, quality items promote safety while reducing the risk of cross-contamination, protecting both your business and your patrons. The color-coded system you have been asking for is finally here, so assemble the colors you need to tailor a coded system that is right for you!

| Prod No<br>Bottle Brush | Description  | Length | Bristle Diameter | Color*                                             | Pack  |
|-------------------------|--------------|--------|------------------|----------------------------------------------------|-------|
| 40001EC                 | Bottle Brush | 16"    | 3.25"            | 01, 02, 03, 04, 05, 09, 14, 23, 24, 25, 26, 68, 75 | 12 ea |
| 40000EC                 | Bottle Brush | 12"    | 2.75"            | 01, 02, 03, 04, 05, 09, 14, 23, 24, 25, 26, 68, 75 | 12 ea |

Some colors may only be available for pre-order.