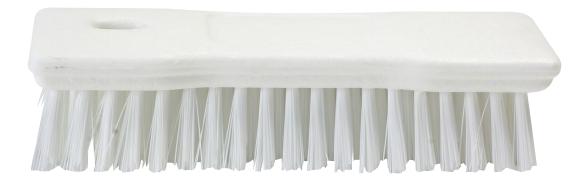

## **Benefits & Features**

- Ergonomic block fits in hand perfectly for comfortable scrubbing
- Polybutylene bristles are non-absorbent and keep their shape for longer bristle life
- Foam injected block provides additional durability
- FDA compliant block and bristles

| Prod No<br>Comfort Grip H | Description<br>land Scrub | Length | Bristle Trim | Temp Range (°F) | Color*                                                | Pack |
|---------------------------|---------------------------|--------|--------------|-----------------|-------------------------------------------------------|------|
| 42024EC                   | Comfort Grip Hand Scrub   | 8"     | 1.25"        | -40° to 125°    | 01, 02, 03, 04, 05, 09, 14, 23,<br>24, 25, 26, 68, 75 | 6 ea |
|                           |                           |        |              |                 |                                                       |      |