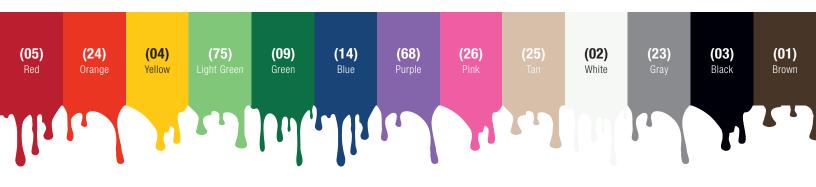

## PICK A COLOR, ANY COLOR.

Develop a safe, reliable HACCP cleaning program with Sparta color-coded products. The colorful, quality items promote safety while reducing the risk of cross-contamination, protecting both your business and your patrons. The color-coded system you have been asking for is finally here, so assemble the colors you need to tailor a coded system that is right for you!

| Prod No<br>Comfort Grip H | Description<br>land Scrub | Length | Bristle Trim | Temp Range (°F) | Color*                                                | Pack |
|---------------------------|---------------------------|--------|--------------|-----------------|-------------------------------------------------------|------|
| 42024EC                   | Comfort Grip Hand Scrub   | 8"     | 1.25"        | -40° to 125°    | 01, 02, 03, 04, 05, 09, 14, 23,<br>24, 25, 26, 68, 75 | 6 ea |
|                           |                           |        |              |                 |                                                       |      |

Some colors may only be available for pre-order.