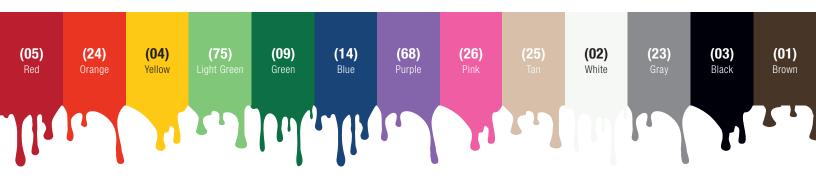

## PICK A COLOR, ANY COLOR.

Develop a safe, reliable HACCP cleaning program with Sparta color-coded products. The colorful, quality items promote safety while reducing the risk of cross-contamination, protecting both your business and your patrons. The color-coded system you have been asking for is finally here, so assemble the colors you need to tailor a coded system that is right for you!

| Prod No<br>Deck Scrubs | Description                 | Length | Bristle Trim | Temp Range (°F) | Color*                                                | Pack |
|------------------------|-----------------------------|--------|--------------|-----------------|-------------------------------------------------------|------|
| 41722EC                | Deck Scrub, Medium Bristles | 10"    | 1.75"        | -40° to 125°    | 01, 02, 03, 04, 05, 09, 14, 23,<br>24, 25, 26, 68, 75 | 6 ea |
|                        |                             |        |              |                 |                                                       |      |

Some colors may only be available for pre-order.