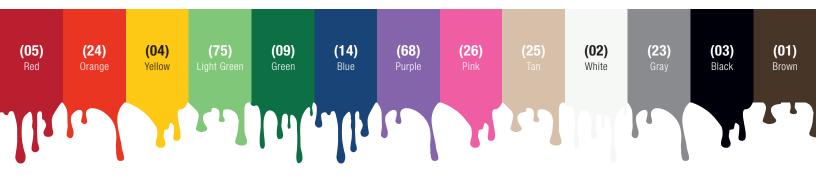

## **Benefits & Features**

- Polybutylene bristles are non absorbent and keep their shape for better scrubbing and longer bristle life
- Foam injected plastic block for extra strength
- Erogonomic grip makes it easy to hold
- FDA compliant block and bristles

| Prod No     | Description             | Length | <b>Bristle Trim</b> | Temp Range (°F) | Color*                                             | Pack |
|-------------|-------------------------|--------|---------------------|-----------------|----------------------------------------------------|------|
| Hand Scrubs |                         |        |                     |                 |                                                    |      |
| 40024EC     | Iron Handle Scrub Brush | 6"     | 1.25"               | -40° to 125°    | 01, 02, 03, 04, 05, 09, 14, 23, 24, 25, 26, 68, 75 | 6 ea |
| 40521EC     | Cutting Board Brush     | 6"     | 1.15"               | -40° to 125°    | 01, 02, 03, 04, 05, 09, 14, 23, 24, 25, 26, 68, 75 | 6 ea |