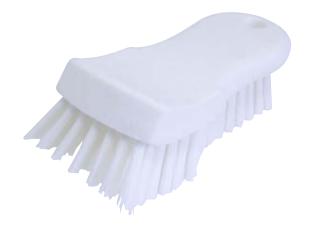

## **Benefits & Features**

- Polybutylene bristles are non absorbent and keep their shape for better scrubbing and longer bristle life
- Foam injected plastic block for extra strength
- Erogonomic grip makes it easy to hold
- FDA compliant block and bristles

| Prod No     | Description             | Length | <b>Bristle Trim</b> | Temp Range (°F) | Color*                                             | Pack |
|-------------|-------------------------|--------|---------------------|-----------------|----------------------------------------------------|------|
| Hand Scrubs |                         |        |                     |                 |                                                    |      |
| 40024EC     | Iron Handle Scrub Brush | 6"     | 1.25"               | -40° to 125°    | 01, 02, 03, 04, 05, 09, 14, 23, 24, 25, 26, 68, 75 | 6 ea |
| 40521EC     | Cutting Board Brush     | 6"     | 1.15"               | -40° to 125°    | 01, 02, 03, 04, 05, 09, 14, 23, 24, 25, 26, 68, 75 | 6 ea |