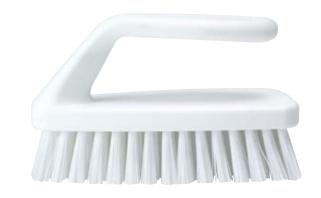

## **Benefits & Features**

- Polybutylene bristles are non absorbent and keep their shape for better scrubbing and longer bristle life
- Foam injected plastic block for extra strength
- Erogonomic grip makes it easy to hold
- FDA compliant block and bristles

| Prod No     | Description             | Length | <b>Bristle Trim</b> | Temp Range (°F) | Color*                                             | Pack |
|-------------|-------------------------|--------|---------------------|-----------------|----------------------------------------------------|------|
| Hand Scrubs |                         |        |                     |                 |                                                    |      |
| 40024EC     | Iron Handle Scrub Brush | 6"     | 1.25"               | -40° to 125°    | 01, 02, 03, 04, 05, 09, 14, 23, 24, 25, 26, 68, 75 | 6 ea |
| 40521EC     | Cutting Board Brush     | 6"     | 1.15"               | -40° to 125°    | 01, 02, 03, 04, 05, 09, 14, 23, 24, 25, 26, 68, 75 | 6 ea |