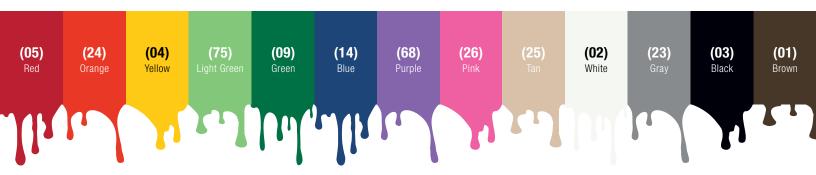

## PICK A COLOR, ANY COLOR.

Develop a safe, reliable HACCP cleaning program with Sparta color-coded products. The colorful, quality items promote safety while reducing the risk of cross-contamination, protecting both your business and your patrons. The color-coded system you have been asking for is finally here, so assemble the colors you need to tailor a coded system that is right for you!

| Prod No     | Description | Length | <b>Bristle Trim</b> | Temperature Range | Color*                                             | Pack |
|-------------|-------------|--------|---------------------|-------------------|----------------------------------------------------|------|
| Scrub Brush |             |        |                     |                   |                                                    |      |
| 40541EC     | Scrub Brush | 8"     | 1.75"               | -40°F – 125°F     | 01, 02, 03, 04, 05, 09, 14, 23, 24, 25, 26, 68, 75 | 6 ea |
| 40501EC     | Scrub Brush | 20"    | 1.75"               | -40°F – 125°F     | 01, 02, 03, 04, 05, 09, 14, 23, 24, 25, 26, 68, 75 | 6 ea |

Some colors may only be available for pre-order.