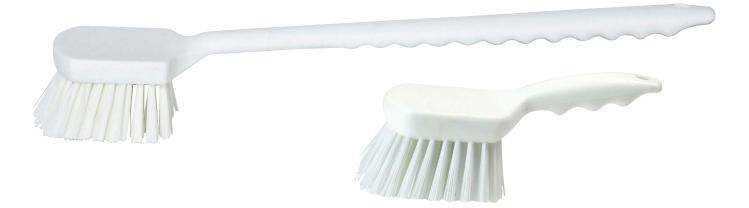

## **Benefits & Features**

- Polybutylene bristles keep their shape for better scrubbing and longer life
- Bristles will not absorb oils or moistures
- Foam injected plastic blocks for added strength
- FDA compliant

| Prod No     | Description | Length | <b>Bristle Trim</b> | Temperature Range | Color*                                             | Pack |
|-------------|-------------|--------|---------------------|-------------------|----------------------------------------------------|------|
| Scrub Brush |             |        |                     |                   |                                                    |      |
| 40541EC     | Scrub Brush | 8"     | 1.75"               | -40°F – 125°F     | 01, 02, 03, 04, 05, 09, 14, 23, 24, 25, 26, 68, 75 | 6 ea |
| 40501EC     | Scrub Brush | 20"    | 1.75"               | -40°F – 125°F     | 01, 02, 03, 04, 05, 09, 14, 23, 24, 25, 26, 68, 75 | 6 ea |