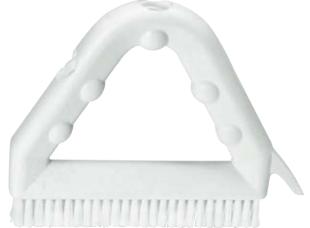

## **Benefits & Features**

- Molded-in scraper
- Brush can be handheld or used with a threaded handle (sold separately)
- Two-position handle holes for effectively removing stubborn stains from grouted tile
- Polybutylene bristles are non-absorbent and keep their shape for longer bristle life
- Foam injected block provides additional durability
- FDA compliant block and bristles

| Prod No            | Description        | Length | <b>Bristle Trim</b> | Temp Range (°F) | Color*                                             | Pack |
|--------------------|--------------------|--------|---------------------|-----------------|----------------------------------------------------|------|
| Tile & Grout Brush |                    |        |                     |                 |                                                    |      |
| 41323EC            | Tile & Grout Brush | 9"     | 1"                  | -40° to 125°    | 01, 02, 03, 04, 05, 09, 14, 23, 24, 25, 26, 68, 75 | 6 ea |