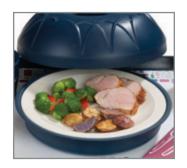

## **Elevate Patient Dining Experiences**

Modernize your entire traytop presentation and serve more appetizing meals with our Fenwick Insulated Wares collection. Increase patient satisfaction scores with the sleek, sculptured design of Fenwick. Available in a variety of attractive color choices including our new contemporary Graphite.

## **Benefits**

**Aesthetics**Graphite is the perfect neutral that goes with a

variety of color palettes

Large handle on dome is easy to use for patients with limited mobility

**Performance**Superior insulation ensures that food arrives to patients at the perfect temperature

Patient Satisfaction
A more stylized dining experience makes patients feel more at home