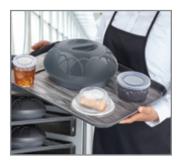

## Domes // Mugs // Bowls // Tumblers Cups // Disposable Lids // Insulated Lids

Double-wall insulated with ozone-safe, urethane foam for optimal temperature control For hot or cold foods and beverages

DuraTherm Soup Lid (DX3353IL) fits 9 oz Insulated Bowls and help maintain temperatures.