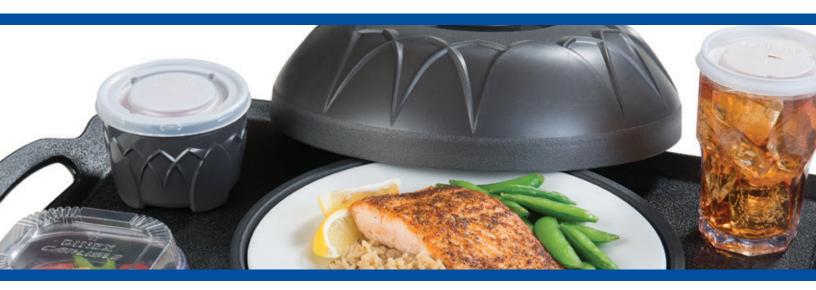

## **Elevate Patient Dining Experiences**

Modernize your entire traytop presentation and serve more appetizing meals with our Fenwick Insulated Wares collection. Increase patient satisfaction scores with the sleek, sculptured design of Fenwick. Available in a variety of attractive color choices including our new contemporary Graphite.

## Domes // Mugs // Bowls // Tumblers Cups // Disposable Lids // Insulated Lids

Double-wall insulated with ozone-safe, urethane foam for optimal temperature control For hot or cold foods and beverages

DuraTherm Soup Lid (DX3353IL) fits 9 oz Insulated Bowls and help maintain temperatures.