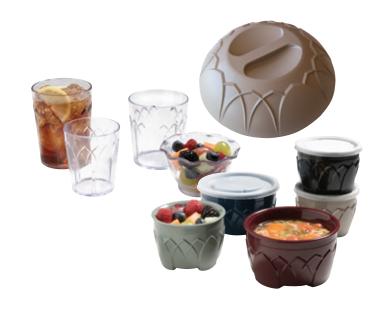

## Domes // Mugs // Bowls // Tumblers Cups // Disposable Lids // Insulated Lids

Double-wall insulated with ozone-safe, urethane foam for optimal temperature control For hot or cold foods and beverages

DuraTherm Soup Lid (DX3353IL) fits 9 oz Insulated Bowls and help maintain temperatures.

| Onyx (03)                     | Latté (31)                             | Graphite (44)               | Midnight<br>Blue (50)                 | Cranberry (61)         | Sage (84) |            |                        |                     |       |
|-------------------------------|----------------------------------------|-----------------------------|---------------------------------------|------------------------|-----------|------------|------------------------|---------------------|-------|
| Prod No                       | Description                            |                             |                                       | Disposable Lid         |           | Glass Rack | Color                  | Diameter<br>/Height | Pack  |
| Fenwick Insulated Entrée Dome |                                        |                             |                                       |                        |           |            |                        |                     |       |
| DX5400                        | Fenwick Insulated Dome                 |                             |                                       | _                      |           | RPC        | 03, 31, 44, 50, 61, 84 | 10.00"/2.88"        | 12 ea |
| Fenwick Insulated Mug & Bowls |                                        |                             |                                       |                        |           |            |                        |                     |       |
| DX5000                        | 0 8 oz Fenwick I                       |                             | ıg                                    | DX50008714, DX50008775 |           | RC16-1     | 03, 31, 44, 50, 61, 84 | 3.50"/3.50"         | 48 ea |
| DX5200                        | 5                                      | 5 oz Fenwick Insulated Bowl |                                       | DX50008714, DX50008775 |           | RW20       | 03, 31, 44, 50, 61, 84 | 3.50"/2.50"         | 48 ea |
| DX5300                        | 9 oz Fenwick Insulated Bowl            |                             |                                       | DX53008714             |           | RG9        | 03, 31, 44, 50, 61, 84 | 4.50"/2.50"         | 48 ea |
| Disposable                    | Lids                                   |                             |                                       |                        |           |            |                        |                     |       |
| DX50008714                    | Translucent Lid (fits DX5000, DX5200)  |                             | _                                     |                        | _         | _          | _                      | 1,500 ea            |       |
| DX50008775                    | EZ-Sip White Lid (fits DX5000, DX5200) |                             | _                                     |                        | _         | _          | 4" w/Mug               | 1,000 ea            |       |
| DX53008714                    | 714 Transulcent Lid (fits DX5300)      |                             | -                                     |                        | _         | _          |                        | 1,000 ea            |       |
| DuraTherm                     | Soup Lid                               |                             |                                       |                        |           |            |                        |                     |       |
| DX3353IL                      | Ir                                     | nsulated Lid for Soup Bo    | and DX5300 – use with disposable lid) |                        | RG9       | 03, 44     | 5.25"/1.5"             | 48 ea               |       |
|                               |                                        |                             |                                       |                        |           |            |                        |                     |       |