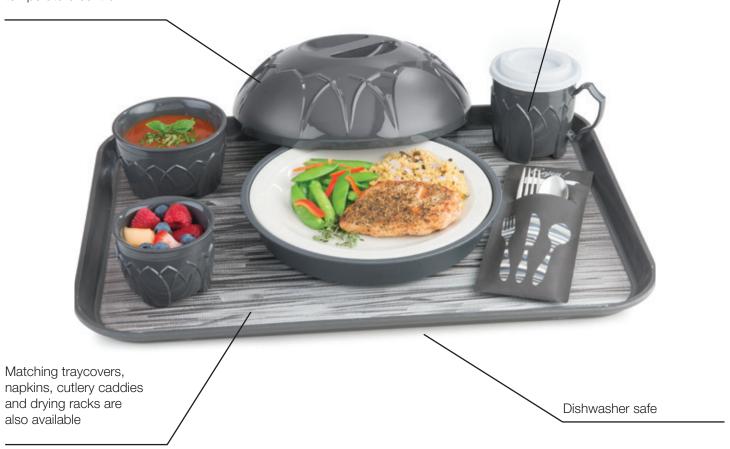

## **Elevate Patient Dining Experiences**

Modernize your entire traytop presentation and serve more appetizing meals with our Fenwick Insulated Wares collection. Increase patient satisfaction scores with the sleek, sculptured design of Fenwick. Available in a variety of attractive color choices including our new contemporary Graphite.

## **Benefits**

**Aesthetics**Graphite is the perfect neutral that goes with a

variety of color palettes

Large handle on dome is easy to use for patients with limited mobility

**Performance**Superior insulation ensures that food arrives to patients at the perfect temperature

## Domes // Mugs // Bowls // Tumblers Cups // Disposable Lids // Insulated Lids

Double-wall insulated with ozone-safe, urethane foam for optimal temperature control For hot or cold foods and beverages

DuraTherm Soup Lid (DX3353IL) fits 9 oz Insulated Bowls and help maintain temperatures.