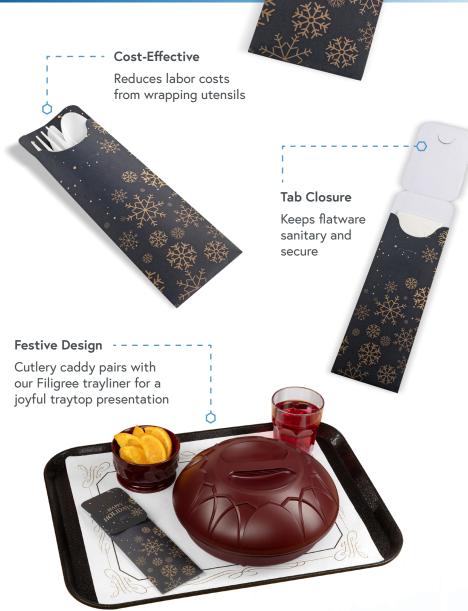

# Making spirits bright HOLIDAY CUTLERY CADDY

### Making Meal Delivery Merry & Bright

The Cutlery Caddy is a unique printed sleeve pre-loaded with a high-quality two-ply napkin. It can also fit plastic or stainless-steel utensils to preserve sanitation and promote an upscale appearance. Use the caddy on traytops during meal delivery and tabletops in cafeteria kiosks, long-term care facilities and catering functions.

### Features & Benefits

- Versatile Use: Use them on the traytop for conventional and room service meal delivery
- Eco-Friendly: FSC certified (Forest Stewardship Council)
- Included Napkin: Ensures cleanliness during mealtime

Scan or visit for more information:

https://www. carlislefsp.com/items/ DXCTCAD90003

| Prod No.     | Description                                | Size                        | Pack Size | Case Pack |
|--------------|--------------------------------------------|-----------------------------|-----------|-----------|
| DXCTCAD90003 | Cutlery Caddy with Flap,<br>Happy Holidays | 9.25" x 2.75",<br>with Flap | 600 ea    | 1 cs      |

## HOLIDAY CUTLERY CADDY