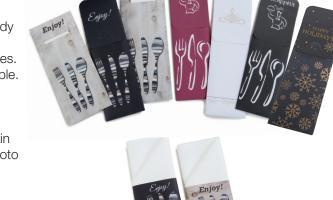

#### **Cutlery Caddy with Flap Closure**

The Cutlery Caddy with Flap comes preloaded with a white, 2-ply trimline napkin. The flap closure completely covers your utensils to provide the most secure fit for transportation. Available in our new Enjoy, Bon Appetite and Filigree designs. Photo quality customization available.

#### **Cutlery Caddy without Flap Closure**

Available in regular, large and extra large sizes, the basic Cutlery Caddy with no flap still comes pre-loaded with a white, 2-ply napkin on the regular size and a white airlaid napkin on the large and extra large sizes. Available in our new Enjoy design. Photo quality customization available.

#### **Cutlery Napkin Sleeve**

Created for upscale room-service solutions, the innovation napkin sleeve creates a caddy for your cutlery using an airlaid linen like napkin with a decorative napkin band. Available in our new Enjoy design. Photo quality customization available.

#### **Custom Printing**

All Cutlery Caddy sizes are customizable at no extra charge. Please allow an 8 week lead time once order is placed and artwork is approved.

| Filigree(00)          | Black(03) Natural Wood(41)                          | Cranberry(61)                              |                          |                          |           |
|-----------------------|-----------------------------------------------------|--------------------------------------------|--------------------------|--------------------------|-----------|
| Prod No               | Description                                         | Color                                      | Size                     | Napkin                   | Case Pack |
| Cutlery Caddy         | with Flap Closure                                   |                                            |                          |                          |           |
| DXCTCAD20             | Cutlery Caddy with Flap, Black Enjoy                | 03, 41                                     | 9.25" x 2.75", with Flap | 16" x 16", 2-Ply White   | 600 ea    |
| DXCTCAD360            | Cutlery Caddy with Flap, Bon Appetit                | 00                                         | 9.25" x 2.75", with Flap | 16" x 16", 2-Ply White   | 600 ea    |
| DXCTCAD810            | Cutlery Caddy with Flap, Bon Appetit                | 03, 61                                     | 9.25" x 2.75", with Flap | 16" x 16", 2-Ply White   | 600 ea    |
| DXCTCAD90003          | Cutlery Caddy with Flap, Holiday                    | 03 (Holiday Design)                        | 9.25" x 2.75", with Flap | 16" x 16", 2-Ply White   | 600 ea    |
| Full customization av | ailable on 24 case orders                           |                                            |                          |                          |           |
| Cutlery Caddy         | without Flap Closure                                |                                            |                          |                          |           |
| DXCTCADS20            | Cutlery Caddy, Enjoy                                | 03, 41                                     | 7.75" x 3.25", No Flap   | 13" x 13", 2-Ply White   | 600 ea    |
| DXCTCADL20            | Cutlery Caddy Large, Enjoy                          | 03, 41                                     | 9.25" x 3.25", No Flap   | 16" x 13", Airlaid White | 600 ea    |
| CUSTOM ONLY           | Cutlery Caddy Extra Large, No Flap                  | -                                          | 9.25" x 4.50", No Flap   | 16" x 13", Airlaid White | 600 ea    |
| Full customization av | ailable on: 24 case size regular orders, 39 case si | ize large orders and 25 case size extra-la | arge orders              |                          |           |
| Cutlery Caddy         | Napkin Sleeve                                       |                                            |                          |                          |           |
| DXCTCADNS20           | Napkin Sleeve, Enjoy                                | 03, 41                                     | 16" x 16"                | 16" x 16", Airlaid White | 600 ea    |
| Full customization of | napkin band available on 40 case orders             |                                            |                          |                          |           |
| Cutlery Caddy         | Menu                                                |                                            |                          |                          |           |
| CUSTOM ONLY           | Cutlery Caddy Menu                                  | -                                          | 7.75" x 3.25", No Flap   | 13" x 13", 2-Ply White   | 600 ea    |
| Full customization of | cutlery menu available on 30 case orders            |                                            |                          |                          |           |