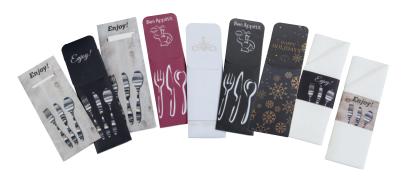

#### **Cutlery Caddy with Flap Closure**

The Cutlery Caddy with Flap comes preloaded with a white, 2-ply trimline napkin. The flap closure completely covers your utensils to provide the most secure fit for transportation. Available in our new Enjoy, Bon Appetite and Filigree designs. Photo quality customization available.

#### **Cutlery Caddy without Flap Closure**

Available in regular, large and extra large sizes, the basic Cutlery Caddy with no flap still comes pre-loaded with a white, 2-ply napkin on the regular size and a white airlaid napkin on the large and extra large sizes. Available in our new Enjoy design. Photo quality customization available.

#### **Cutlery Napkin Sleeve**

Created for upscale room-service solutions, the innovation napkin sleeve creates a caddy for your cutlery using an airlaid linen like napkin with a decorative napkin band. Available in our new Enjoy design. Photo quality customization available.