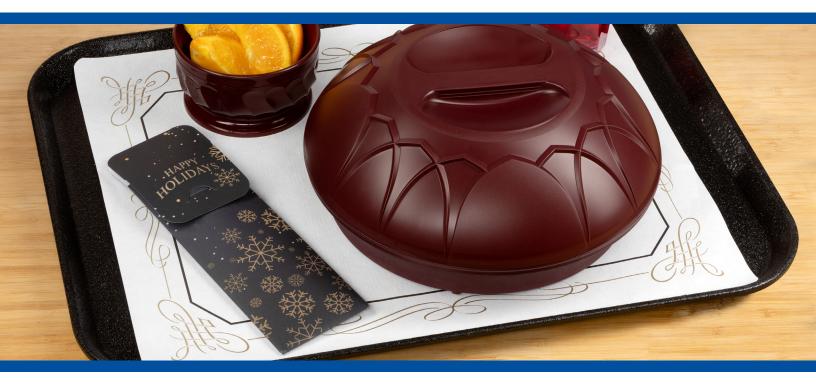

#### **Cutlery Caddy Menu**

Our latest innovation, the Cutlery Caddy Menu combines ultimate convenience, hygiene and a unique cutlery presentation with extensive communication possibilities. Your cutlery and menu can be presented standing up. Menus are custom printed with your design on the outside and your menu printed inside.

# An Innovative Utensil Presentation.

The Cutlery Caddy is a unique printed sleeve pre-loaded with a high-quality two-ply napkin. It can also fit plastic or stainless-steel utensils to preserve sanitation and promote an upscale appearance. Use the caddy on traytops during meal delivery and tabletops in cafeteria kiosks, long-term care facilities and catering functions.