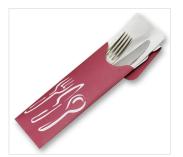

#### **Cutlery Caddy with Flap Closure**

The Cutlery Caddy with Flap comes preloaded with a white, 2-ply trimline napkin. The flap closure completely covers your utensils to provide the most secure fit for transportation. Available in our new Enjoy, Bon Appetite and Filigree designs. Photo quality customization available.

#### **Custom Printing**

All Cutlery Caddy sizes are customizable at no extra charge. Please allow an 8 week lead time once order is placed and artwork is approved.

| Filigree(00)          | Black(03) Natural Wood(41)                          | Cranberry(61)                              |                          |                          |           |
|-----------------------|-----------------------------------------------------|--------------------------------------------|--------------------------|--------------------------|-----------|
| Prod No               | Description                                         | Color                                      | Size                     | Napkin                   | Case Pack |
| Cutlery Caddy         | with Flap Closure                                   |                                            |                          |                          |           |
| DXCTCAD20             | Cutlery Caddy with Flap, Black Enjoy                | 03, 41                                     | 9.25" x 2.75", with Flap | 16" x 16", 2-Ply White   | 600 ea    |
| DXCTCAD360            | Cutlery Caddy with Flap, Bon Appetit                | 00                                         | 9.25" x 2.75", with Flap | 16" x 16", 2-Ply White   | 600 ea    |
| DXCTCAD810            | Cutlery Caddy with Flap, Bon Appetit                | 03, 61                                     | 9.25" x 2.75", with Flap | 16" x 16", 2-Ply White   | 600 ea    |
| DXCTCAD90003          | Cutlery Caddy with Flap, Holiday                    | 03 (Holiday Design)                        | 9.25" x 2.75", with Flap | 16" x 16", 2-Ply White   | 600 ea    |
| Full customization av | ailable on 24 case orders                           |                                            |                          |                          |           |
| Cutlery Caddy         | without Flap Closure                                |                                            |                          |                          |           |
| DXCTCADS20            | Cutlery Caddy, Enjoy                                | 03, 41                                     | 7.75" x 3.25", No Flap   | 13" x 13", 2-Ply White   | 600 ea    |
| DXCTCADL20            | Cutlery Caddy Large, Enjoy                          | 03, 41                                     | 9.25" x 3.25", No Flap   | 16" x 13", Airlaid White | 600 ea    |
| CUSTOM ONLY           | Cutlery Caddy Extra Large, No Flap                  | -                                          | 9.25" x 4.50", No Flap   | 16" x 13", Airlaid White | 600 ea    |
| Full customization av | ailable on: 24 case size regular orders, 39 case si | ize large orders and 25 case size extra-la | arge orders              |                          |           |
| Cutlery Caddy         | Napkin Sleeve                                       |                                            |                          |                          |           |
| DXCTCADNS20           | Napkin Sleeve, Enjoy                                | 03, 41                                     | 16" x 16"                | 16" x 16", Airlaid White | 600 ea    |
| Full customization of | napkin band available on 40 case orders             |                                            |                          |                          |           |
| Cutlery Caddy         | Menu                                                |                                            |                          |                          |           |
| CUSTOM ONLY           | Cutlery Caddy Menu                                  | -                                          | 7.75" x 3.25", No Flap   | 13" x 13", 2-Ply White   | 600 ea    |
| Full customization of | cutlery menu available on 30 case orders            |                                            |                          |                          |           |