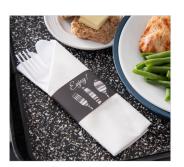

#### **Cutlery Caddy with Flap Closure**

The Cutlery Caddy with Flap comes preloaded with a white, 2-ply trimline napkin. The flap closure completely covers your utensils to provide the most secure fit for transportation. Available in our new Enjoy, Bon Appetite and Filigree designs. Photo quality customization available.

Included Napkin Ensures cleanliness during mealtime