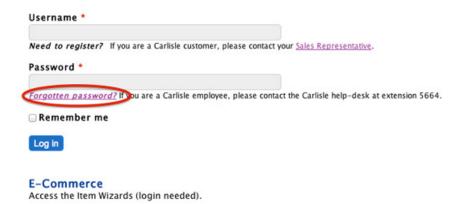

## Password reset instructions

If these instructions do not work, please contact our helpdesk at +1-800-654-8210 x5664 and they can stay on the phone with you until you are able to log into the website.

### Step 1:

Visit <a href="https://www.carlislefsp.com">https://www.carlislefsp.com</a> and click <a href="https://www.carlislefsp.com">Login</a>

### Step 2:

Click the Forgotten password? link.



### Step 3:

Enter your email address and click submit



### Step 4:

Check your email, click the reset link.

A request to reset the password for your account has been made at Carlisle FoodService Products.

You may now log in to www.carlislefsp.com by clicking on this link or copying and pasting it in your browser:

https://www.carlislefsp.com/user/reset/

This is a one-time login, so it can be used only once. It expires after one day and nothing will happen if it's not used.

After logging in, you will be redirected to https://www.carlislefsp.com/user/ so you can change your password.

### Step 5:

The link will open a one-time login. Click Log in to log into the website without entering your password.

# Reset password

This is a one-time login for YOUR@EMAIL.COM and will expire on