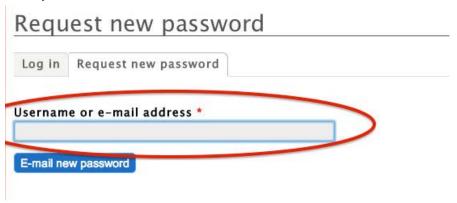

## Password reset instructions

If these instructions do not work, please contact our helpdesk at +1-800-654-8210 x5664 and they can stay on the phone with you until you are able to log into the website.

### Step 1:

Visit <a href="https://www.carlislefsp.com">https://www.carlislefsp.com</a> and click <a href="https://www.carlislefsp.com">Login</a>

### Step 2:

Click the Forgotten password? link.



### Step 3:

Enter your email address and click submit



### Step 4:

Check your email, click the reset link.

A request to reset the password for your account has been made at Carlisle FoodService Products.

You may now log in to www.carlislefsp.com by clicking on this link or copying and pasting it in your browser:

https://www.carlislefsp.com/user/reset/

This is a one-time login, so it can be used only once. It expires after one day and nothing will happen if it's not used.

After logging in, you will be redirected to https://www.carlislefsp.com/user/ so you can change your password.

### Step 5:

The link will open a one-time login. Click Log in to log into the website without entering your password.

# Reset password

This is a one-time login for YOUR@EMAIL.COM and will expire on Wed, 08/13/2014 - 14:02.

Click on this button to log in t