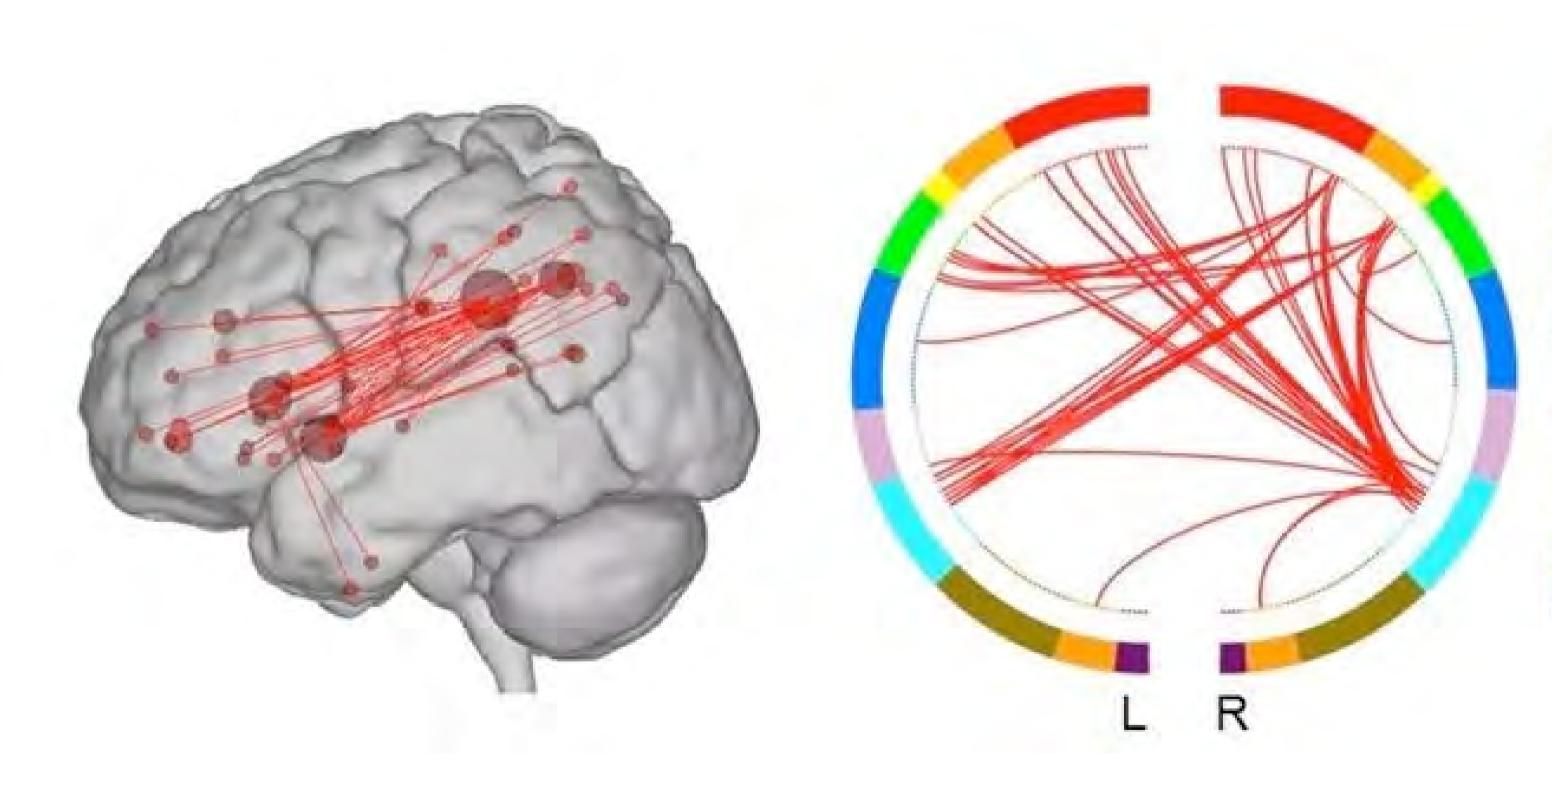

### 1,500 CEO's revealed that

Prefrontal Motor Parietal Temporal Occipital Limbic Cerebellum Subcortical Brainstem